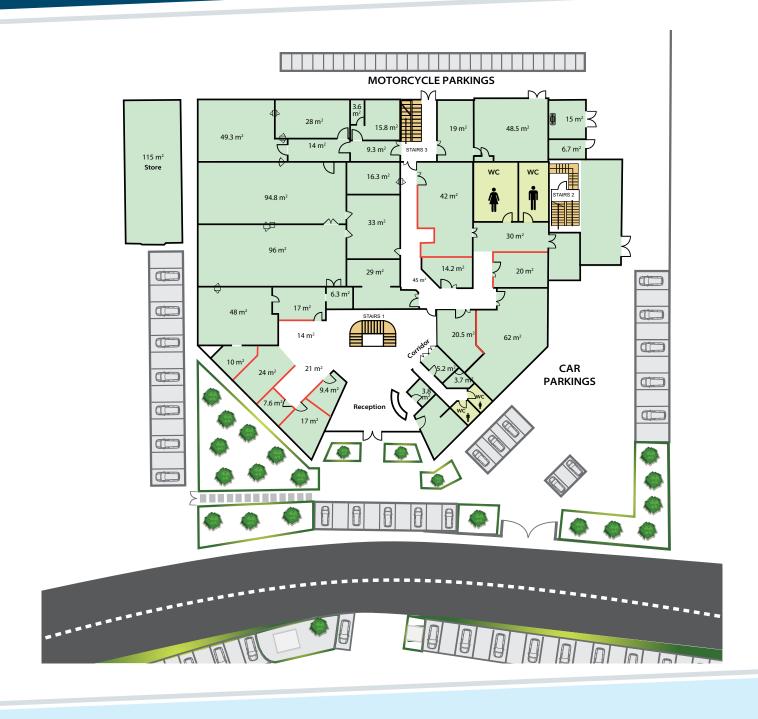

### **Ground Floor**

### 1273 m<sup>2</sup>

ADDITIONAL SPECIFICATIONS

25 Car Parking Spaces **30**Motorcycle Parking Spaces

Partition walls in red can be removed

Partition walls in red can be removed