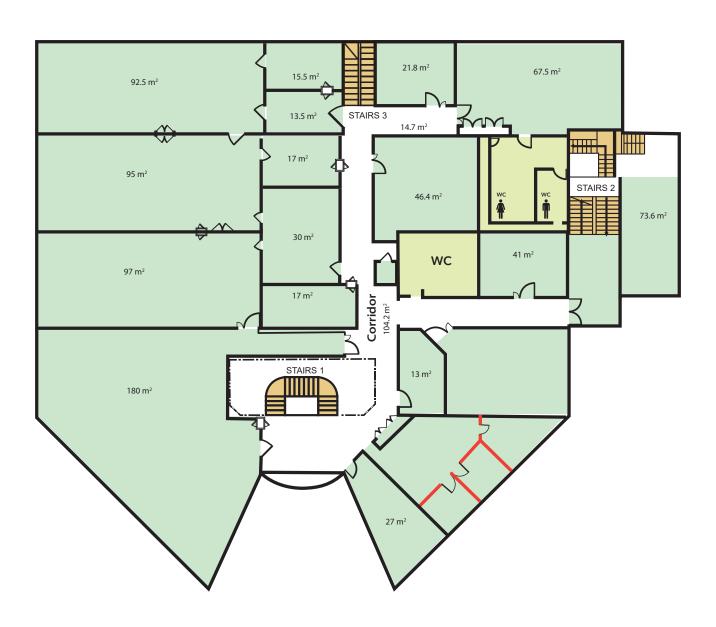

### 1273 m<sup>2</sup>

ADDITIONAL SPECIFICATIONS

25 Car Parking Spaces **30**Motorcycle Parking Spaces

Partition walls in red can be removed

Partition walls in red can be removed