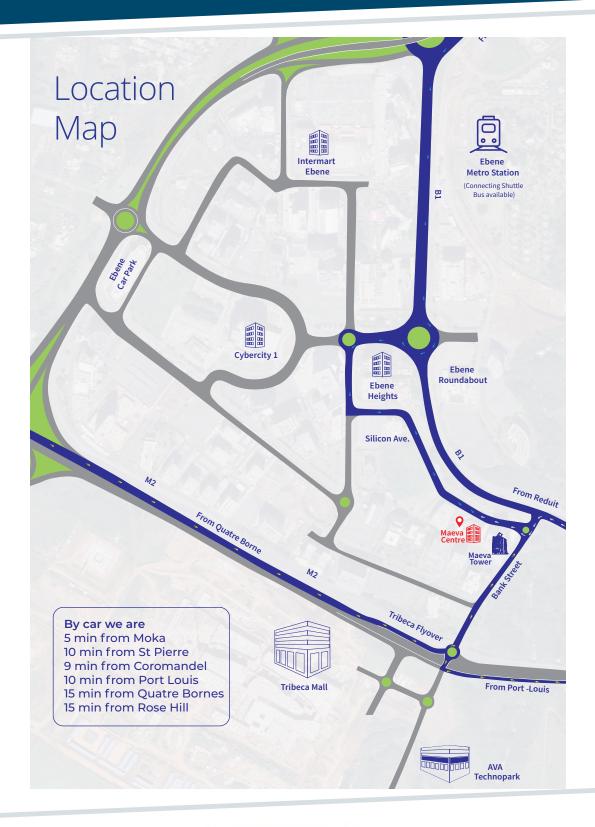

# Location Map

#### **Prime Location**

Situated in the bustling area of Ebene, Maeva Centre is surrounded by essential amenities, including a fine dining restaurant, banks, and a health centre–all within a minute's walk.

#### **Convenient Access**

Just a 10-minute walk to the metro station and with a connecting shuttle bus stop right at the gate, Maeva Centre ensures easy accessibility for your team and clients alike.